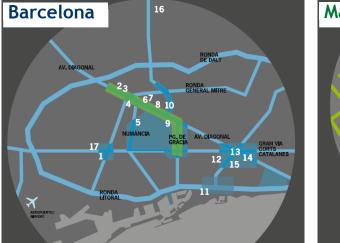

#### Barcelona

Colonial

Av. Diagonal 609-615

**Torre Marenostrum** 

Av. Diagonal 682

Av. Diagonal 530

Madrid

P. Castellana, 52