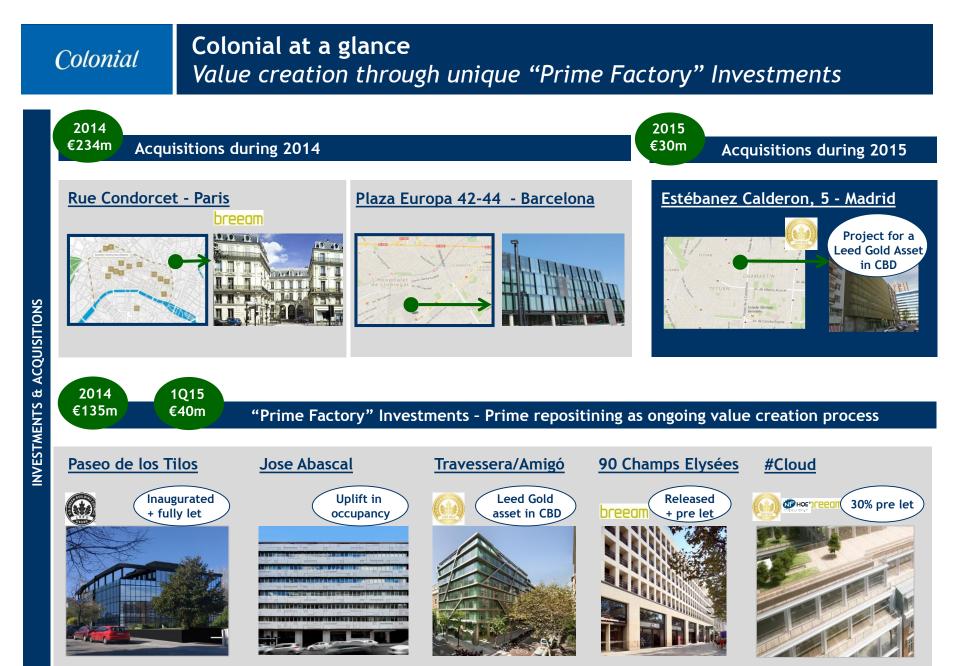

### Colonial at a glance Prime Factory - Additional rental upside

Prime Factory - Significant value & cash flow to be unlocked from current portfolio

Colonial

(1) 2014 full year rents + reversionary potential of contract portfolio and projects (excluding Parc Central) as of 31/12/2014 + marginal annual impact acquisitions

(2) Includes 12 months of Plaza Europa, 12 months of Estébanez Calderon and 11 months of rue Condorcet

A leading listed Pan European Prime Office Platform