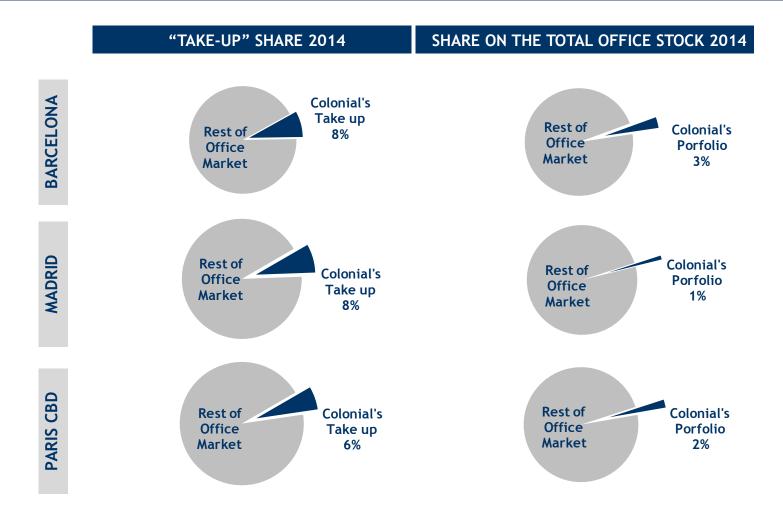

### Colonial at a glance Prime Positioning enables superior performance

- Take-up share of Colonial clearly above Colonial's share on total stock
- Proven attraction of high quality premises