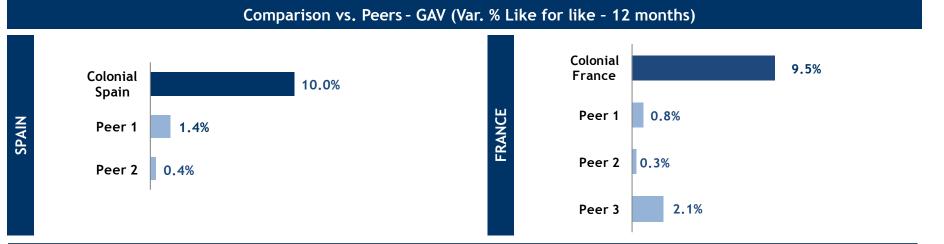

# Colonial at a glance Attractive valuation levels with significant growth potential

- Attractive valuation levels in the three markets
- Prime positioning delivers strong value creation, outperforming peers

France they are net.