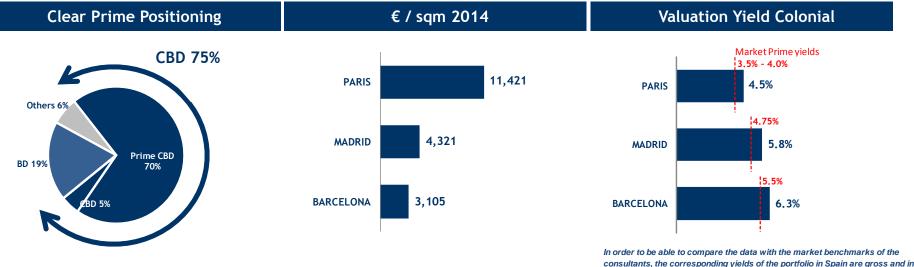

# Colonial at a glance Attractive valuation levels with significant growth potential

- Attractive valuation levels in the three markets
- Prime positioning delivers strong value creation, outperforming peers

France they are net.