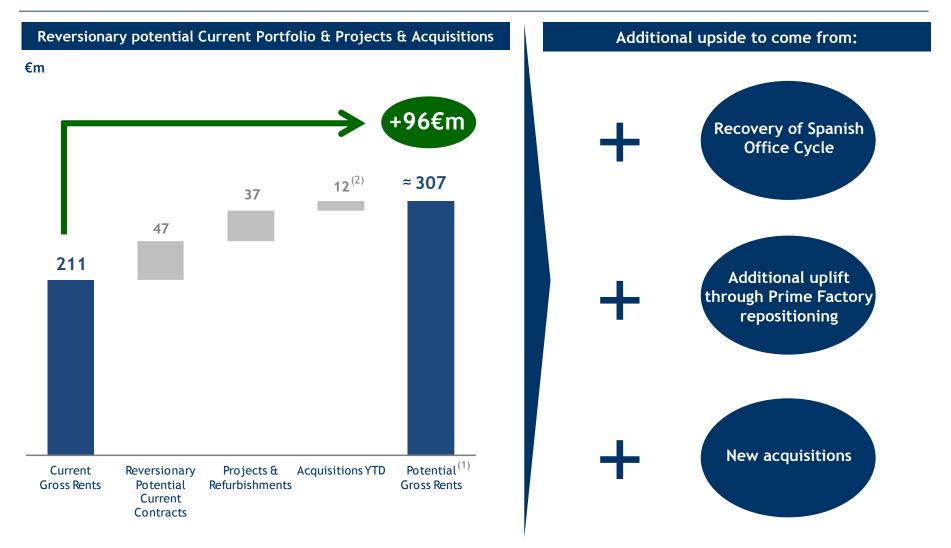

### Colonial at a glance Prime Factory - Additional rental upside

Prime Factory - Significant value & cash flow to be unlocked from current portfolio

Colonial

(1) 2014 full year rents + reversionary potential of contract portfolio and projects (excluding Parc Central) as of 31/12/2014 + marginal annual impact acquisitions

(2) Includes 12 months of Plaza Europa, 12 months of Estébanez Calderon and 11 months of rue Condorcet

A leading listed Pan European Prime Office Platform