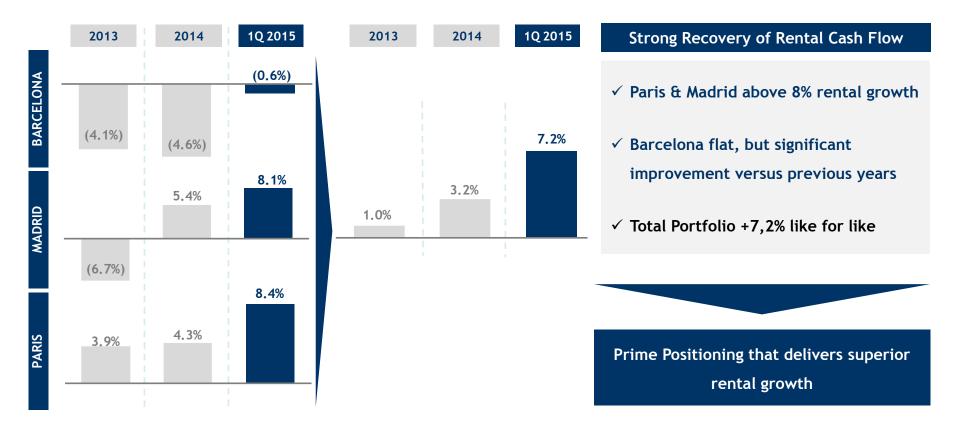

# Colonial at a glance Prime Positioning enables superior performance

- Strong rental growth +7.2% like for like
- Clear recovery of Colonial's portfolio in every market

#### "Like for Like" Rental Growth