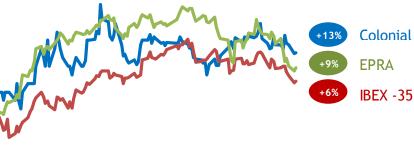

#### Share price performance

(\*) According to reports in the CNMV and notifications received by the company

31-12-14 31-01-15 28-02-15 31-03-15 30-04-15 31-05-15