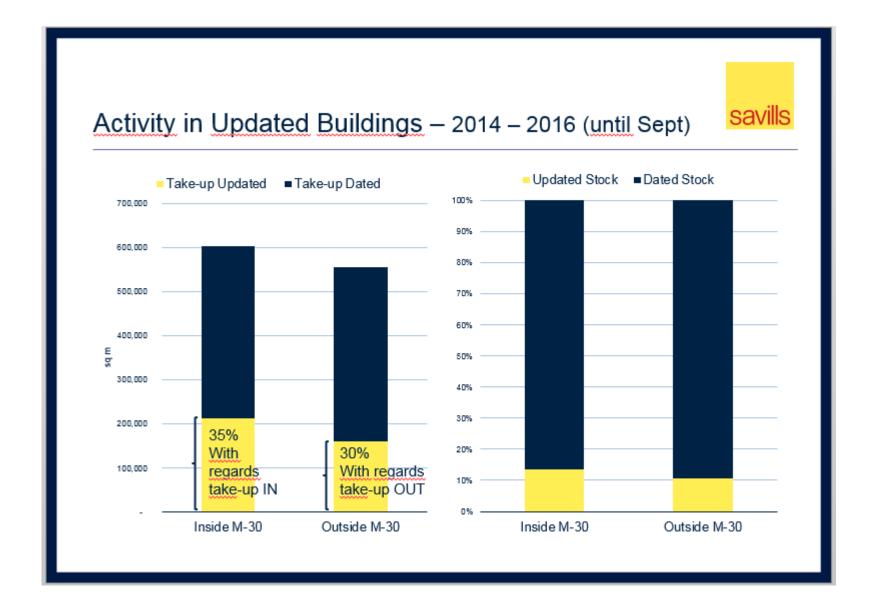

## **UPDATED & IN**

Higher rents

Better tenants

Lower management cost

Yield value compression

Higher NOI

VALUE CREATION

Insert source: