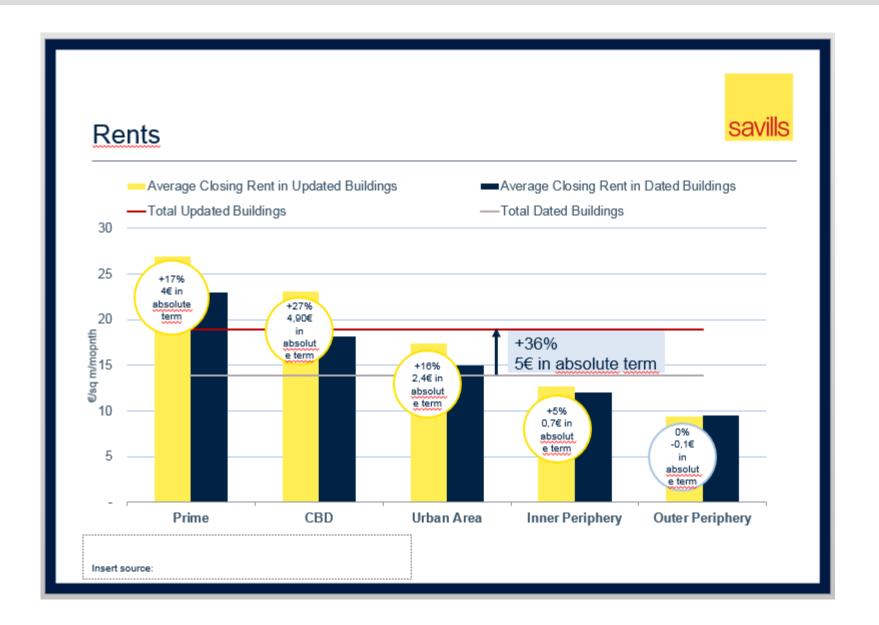

## **UPDATED & IN**

Higher rents

Better tenants

Lower management cost

Yield value compression

Higher NOI

VALUE CREATION

Insert source: