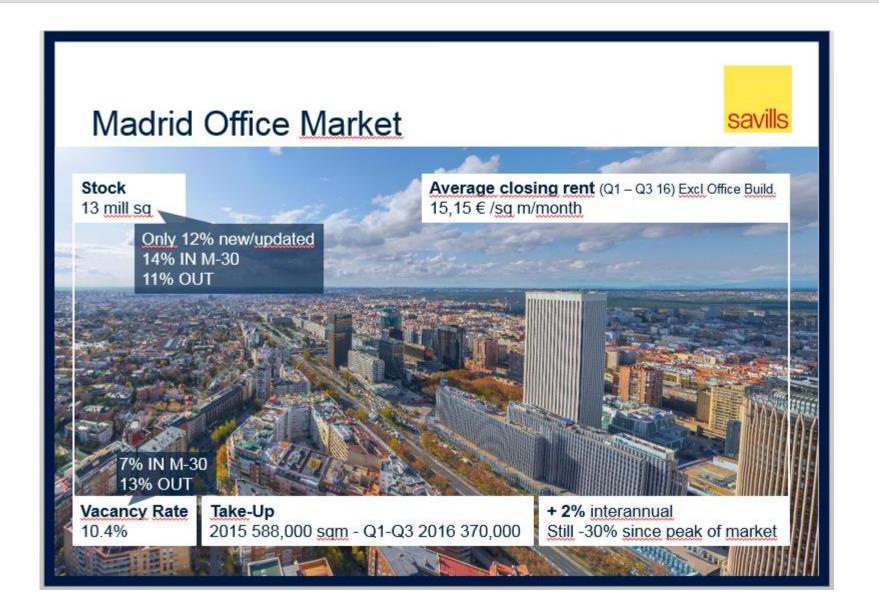

## Spain economic overview

| •     | GDP Q2 16                                      | 3.2%           |
|-------|------------------------------------------------|----------------|
|       | Growth Forecast 2016*                          | 3.3%           |
| ධ්ධීධ | Unemployment Rate Q2 16 Employment Q2 16       | 20%<br>2.9%    |
|       | CPI (Aug 2016)<br>(accumulated until Aug 2016) | -0.1%<br>-0.5% |