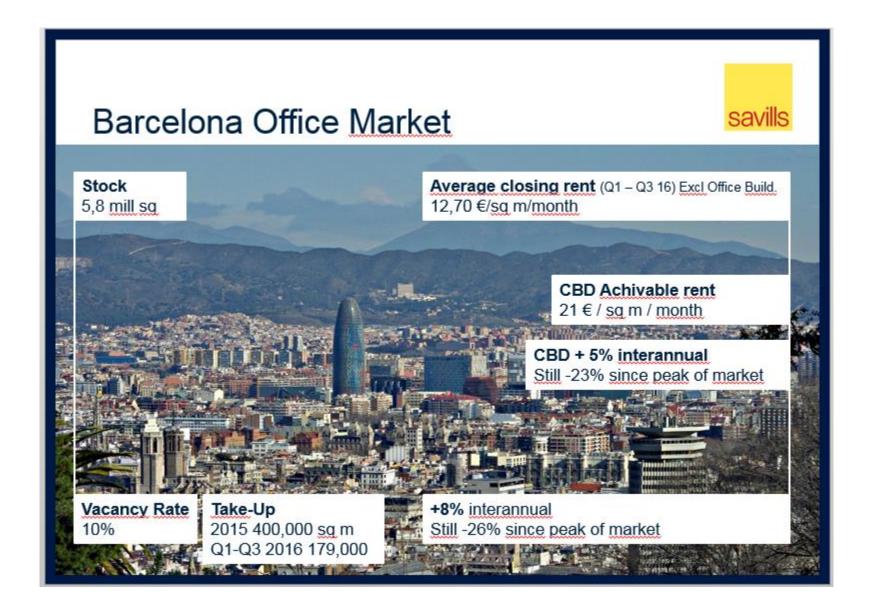

## Spain economic overview

| •     | GDP Q2 16                                      | 3.2%           |
|-------|------------------------------------------------|----------------|
|       | Growth Forecast 2016*                          | 3.3%           |
| ධ්ධීධ | Unemployment Rate Q2 16 Employment Q2 16       | 20%<br>2.9%    |
|       | CPI (Aug 2016)<br>(accumulated until Aug 2016) | -0.1%<br>-0.5% |