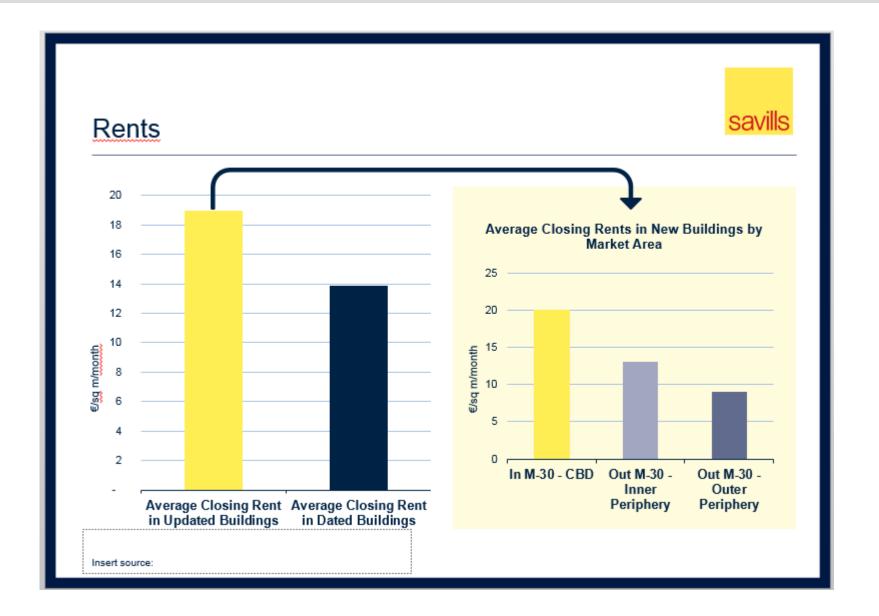

## **UPDATED & IN**

Higher rents

Better tenants

Lower management cost

Yield value compression

Higher NOI

VALUE CREATION

Insert source: