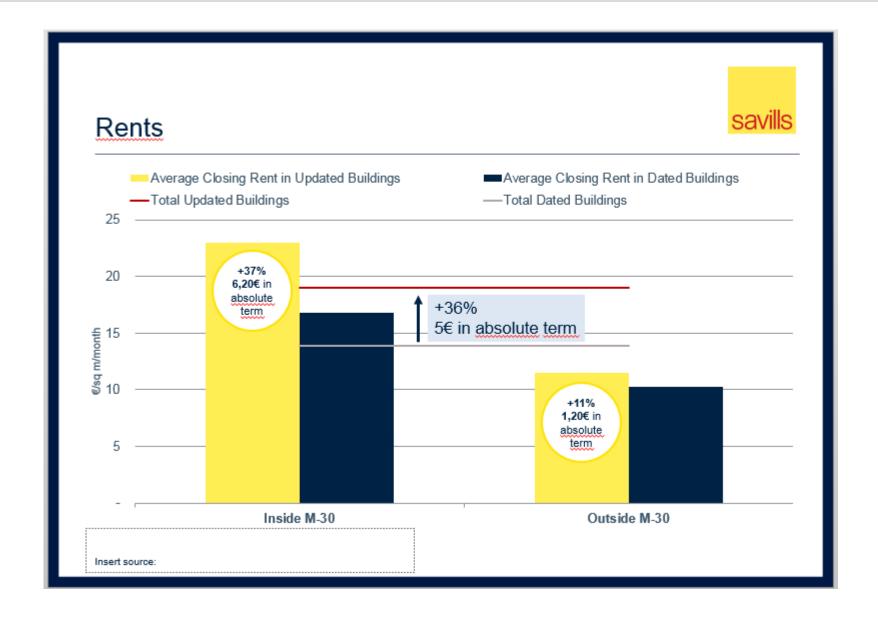

## **UPDATED & IN**

Higher rents

Better tenants

Lower management cost

Yield value compression

Higher NOI

VALUE CREATION

Insert source: