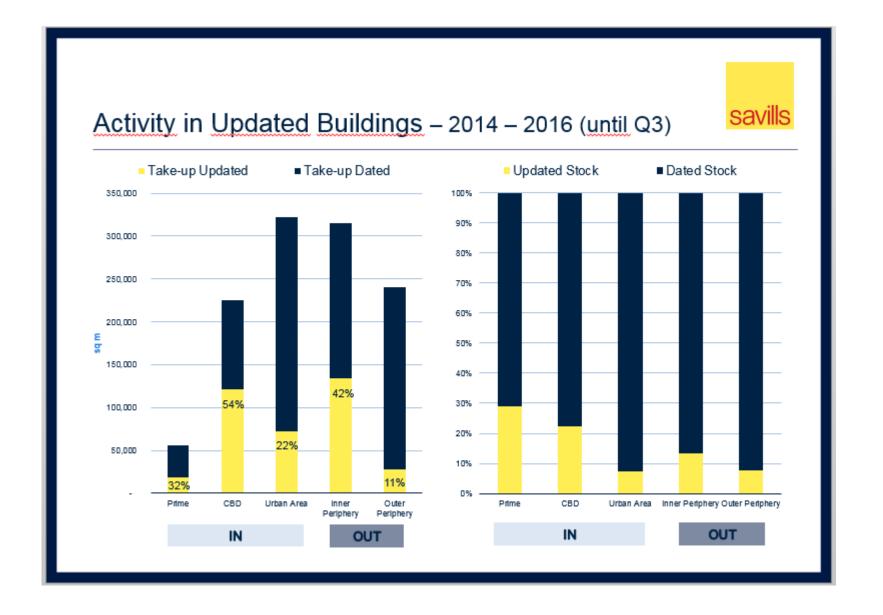

## **UPDATED & IN**

Higher rents

Better tenants

Lower management cost

Yield value compression

Higher NOI

VALUE CREATION

Insert source: