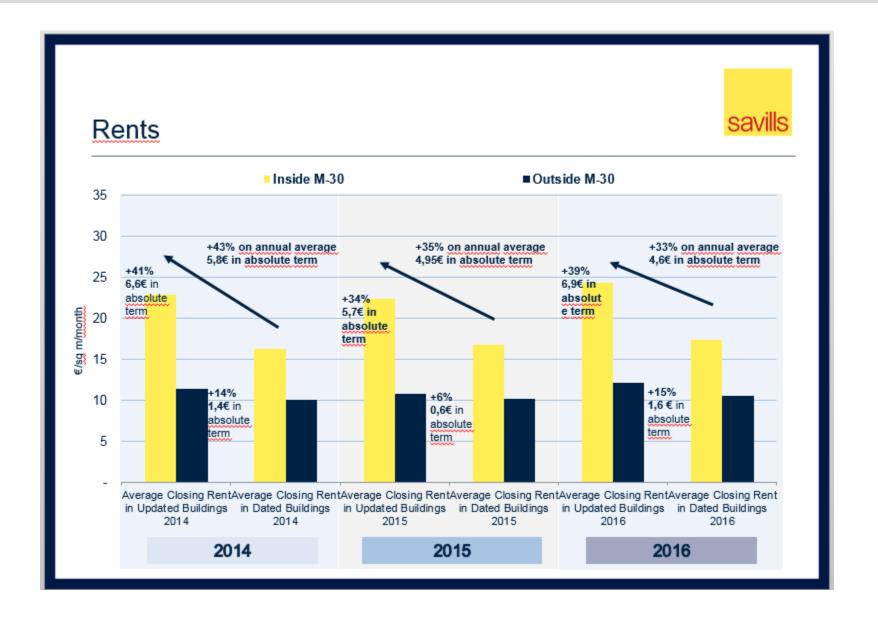

## **UPDATED & IN**

Higher rents

Better tenants

Lower management cost

Yield value compression

Higher NOI

VALUE CREATION

Insert source: